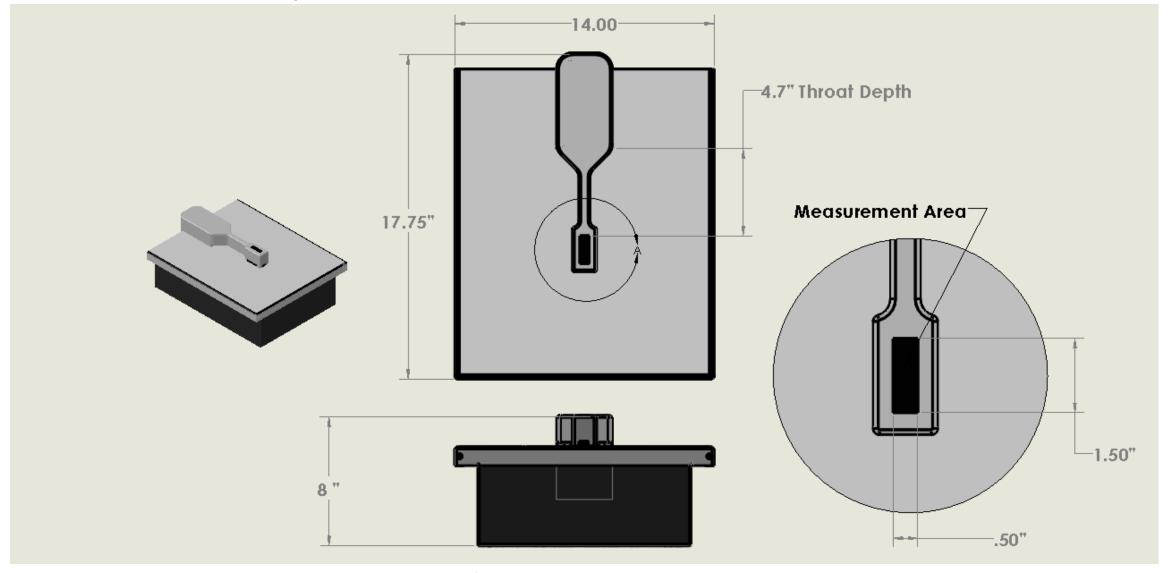

## Technical Specifications- The SC1000

| Category                      | Technical Spec                                                     | Comments                                                            |
|-------------------------------|--------------------------------------------------------------------|---------------------------------------------------------------------|
| Technology                    | SolveTech's proprietary capacitance technology                     | Non hazardous, low voltage electric field                           |
| Precision (Repeatable)        | Standard Head: +/- 0.002 mils/0.05 Microns                         | Typically +/- 0.2% of material thickness.                           |
| Measurement Footprint<br>Area | Standard Footprint 0.5" x 1.5"                                     | Footprint shape is customizable                                     |
| Material Thickness<br>Range   | Standard Head: 0.1 to 35 mils (2.5 to 381 micron)                  | Special heads available for materials up to 0.25" thick (6.35 mm)   |
| Voltage                       | 110V 60Hz Standard/220V Available                                  | All international frequencies and voltages available                |
| Weight                        | 30.5 lbs/ 13.8 kgs                                                 |                                                                     |
| Dimensions                    | 17.75" deep x 14" wide x 8" tall<br>( 45.1 cm x 35.6 cm x 20.5 cm) |                                                                     |
| Data Collection               | Reading taken every time a foot pedal is pressed.                  | Can be exported to Excel easily                                     |
| Linearity                     | +/- 0.1%                                                           | Linearity greatly reduces calibration recipe count (Market Leading) |
| Stability                     | Calibration stable year after year                                 | (Market Leading)                                                    |